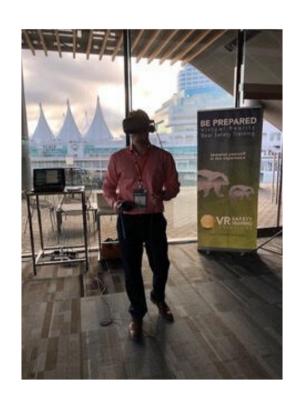

# Virtual Reality Bear Spray Training

Experience a charging bear and learn how to effectively use bear spray in this realistic virtual world. We provide training for your staff in Wilderness Awareness and Bear Spray Training.

## **TRAINING**

Let us train your staff on or offsite training.

- Wilderness Awareness
   4-hour course (includes Virtual Reality Bear Spray)
- Virtual Reality Bear Spray
   2-hour course
- Lunch & Learn (includes VR Bear Spray and Inert bear spray) Non certification course.
- Wildlife Monitor Training 2-day course
- Virtual Reality Programs